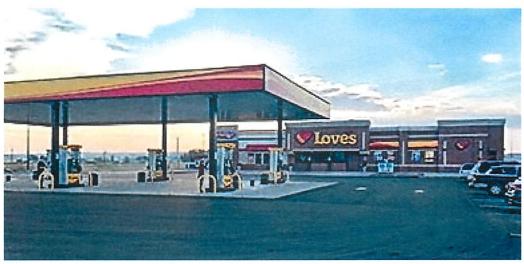

We are particularly excited about the growth experienced in the Industrial Park in the City. Love's Truck Stop opened its first Montana location here. This is an 11,000 sq. ft. store employing about 23 people. Yerger Subdivision is being developed to attract businesses also.